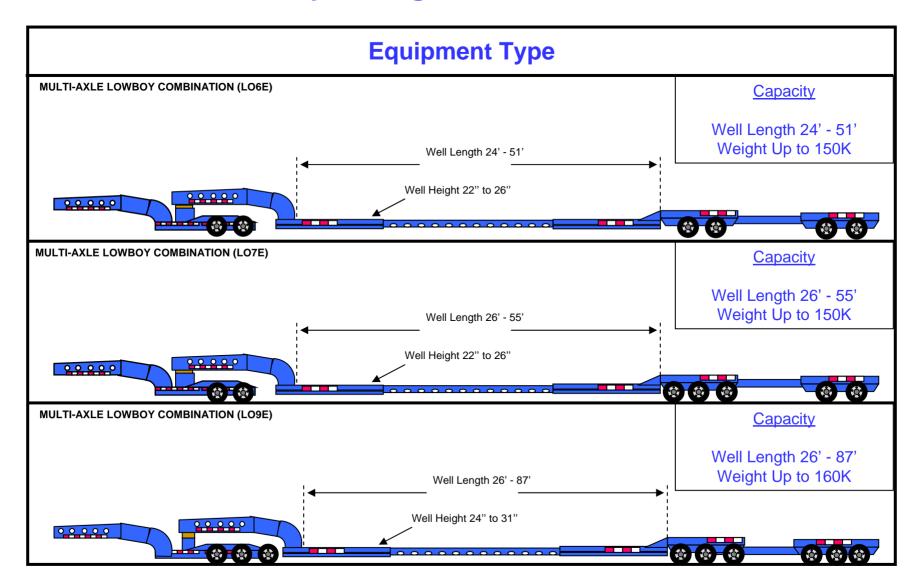

: up to 12' |

| Equipment Type                                                                               | Average Legal Acceptable Weights | Average Legal Acceptable Dims                                |
|----------------------------------------------------------------------------------------------|----------------------------------|--------------------------------------------------------------|
| Well Length 26' to 52'  Well Height 18" to 24"                                               | 37K – 40K                        | Well Length Length: 26' – 52' Width: 8' 6" Height: up to 12' |
| 3 AXLE EXTENDABLE DOUBLE DROP/ DETACH (DD3E)  Well Length 26' to 52'  Well Height 18" to 24" | 34K – 37K                        | Well Length Length: 26' – 52' Width: 8' 6" Height: up to 12' |