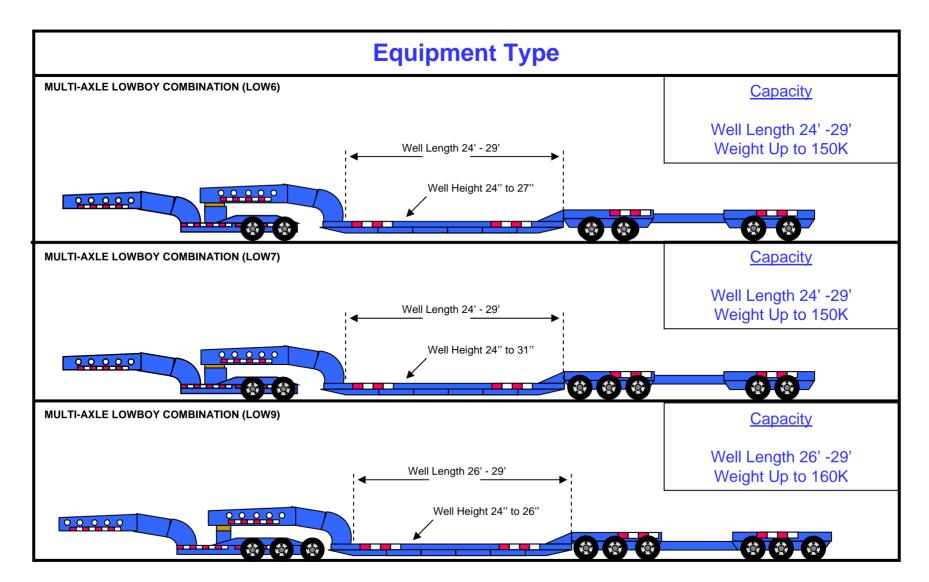

ht: up to 12' |

| Equipment Type                                                                               | Average Legal Acceptable Weights | Average Legal Acceptable Dims                                |
|----------------------------------------------------------------------------------------------|----------------------------------|--------------------------------------------------------------|
| Well Length 26' to 52'  Well Height 18" to 24"                                               | 37K – 40K                        | Well Length Length: 26' – 52' Width: 8' 6" Height: up to 12' |
| 3 AXLE EXTENDABLE DOUBLE DROP/ DETACH (DD3E)  Well Length 26' to 52'  Well Height 18" to 24" | 34K – 37K                        | Well Length Length: 26' – 52' Width: 8' 6" Height: up to 12' |