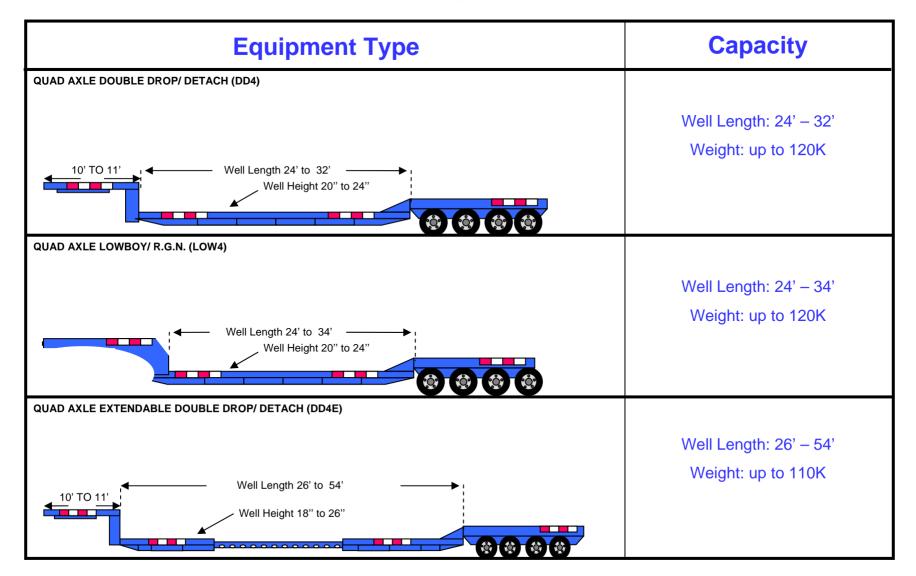

| Equipment Type                                                                          | Average Legal Acceptable Weights | Average Legal Acceptable Dims                                   |
|-----------------------------------------------------------------------------------------|----------------------------------|-----------------------------------------------------------------|
| DOUBLE DROP/ DETACH (DD)  10' TO 11'  Well Length 24' to 29' 6"  Well Height 18" to 24" | 38K – 42K                        | Well Length Length: 24' – 29' 6" Width: 8' 6" Height: up to 12' |
| DOUBLE DROP/ DETACH (DD3)  10' TO 11' Well Length 24' to 29' 6" Well Height 18" to 24"  | 37K – 40K                        | Well Length Length: 24' – 29' 6" Width: 8' 6" Height: up to 12' |
| Well Length 24' to 29' 6" Well Height 18" to 24"                                        | 38K – 42K                        | Well Length Length: 24' – 29' 6" Width: 8' 6" Height: up to 12' |
| 3 AXLE LOWBOY/ R.G.N. (LOW3)  Well Length 24' to 29' 6"  Well Height 18" to 24"         | 37K – 40K                        | Well Length Length: 24' – 29' 6" Width: 8' 6" Height: up to 12' |

| Equipment Type                                                                               | Average Legal Acceptable Weights | Average Legal Acceptable Dims                                |
|----------------------------------------------------------------------------------------------|----------------------------------|--------------------------------------------------------------|
| Well Length 26' to 52'  Well Height 18" to 24"                                               | 37K – 40K                        | Well Length Length: 26' – 52' Width: 8' 6" Height: up to 12' |
| 3 AXLE EXTENDABLE DOUBLE DROP/ DETACH (DD3E)  Well Length 26' to 52'  Well Height 18" to 24" | 34K – 37K                        | Well Length Length: 26' – 52' Width: 8' 6" Height: up to 12' |