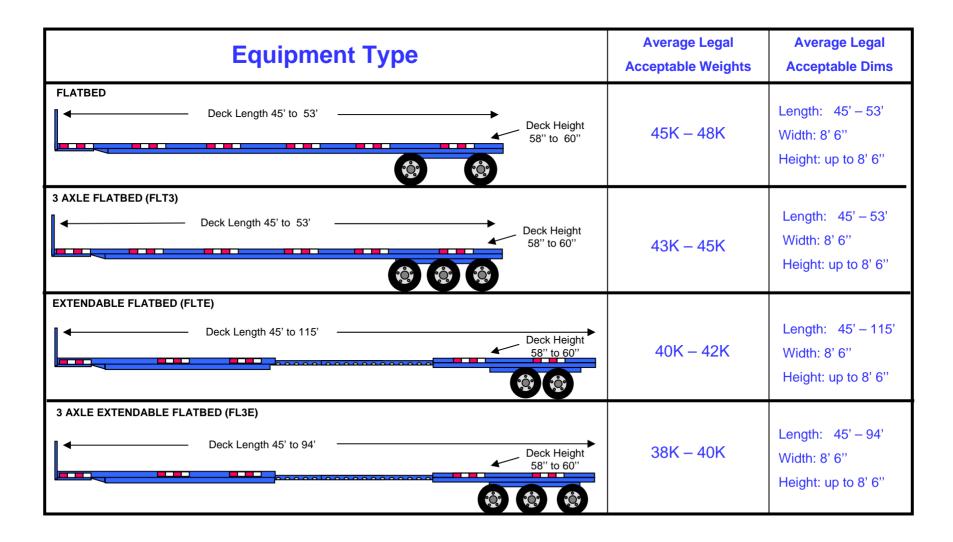

| Equipment Type                                                                    | Average Legal Acceptable Weights | Average Legal Acceptable Dims                                   |
|-----------------------------------------------------------------------------------|----------------------------------|-----------------------------------------------------------------|
| STEPDECK (DROPDECK)  10' TO 11'  Deck Length 37' to 43'  Deck Height 30" to 42"   | 43K – 46K                        | Bottom Deck Length: 37' – 43' Width: 8' 6" Height: up to 10' 6" |
| 3 AXLE STEPDECK (SD3)  10' TO 11'  Deck Length 37' to 43'  Deck Height 30" to 42" | 40K – 43K                        | Bottom Deck Length: 37' – 43' Width: 8' 6" Height: up to 10' 6" |
| Deck Length 38' to 61'  Deck Height 30" to 42"                                    | 42K – 44K                        | Bottom Deck Length: 38' – 61' Width: 8' 6" Height: up to 10' 6" |
| 3 AXLE EXTENDABLE STEPDECK (SD3E)  Deck Length 38' to 68'  Deck Height 30" to 42" | 38K – 41K                        | Bottom Deck Length: 38' – 68' Width: 8' 6" Height: up to 10' 6" |